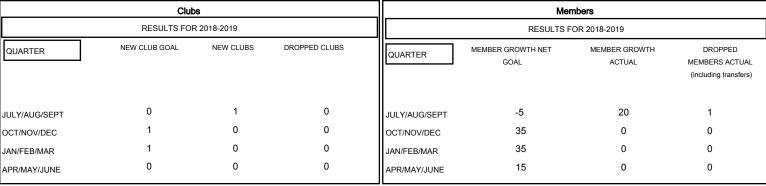

| DROPPED CLUBS: 0 |   |
|------------------|---|
| DROPPED MEMBERS  |   |
| DECEASED         | 0 |
| CLUB CANCELLED   | 0 |
| OTHER            | 1 |
| TOTAL            | 1 |

| 1 CLUBS OF 32 ADDED 1 OR MORE | GEN  |
|-------------------------------|------|
| NEW MEMBERS                   | MALE |
|                               | FEMA |
|                               | Wome |
|                               | i    |