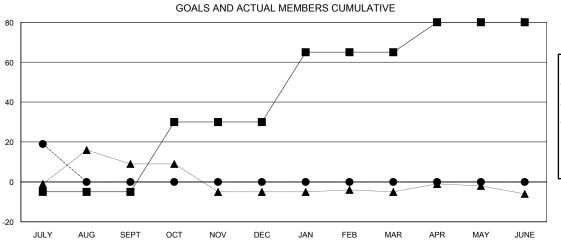

## GOALS AND ACTUAL NEW CLUBS CUMULATIVE

| -■-          | MEMBER GI   | r GOAL |   |  |
|--------------|-------------|--------|---|--|
| _            | MEMBER G    |        |   |  |
| _ <b>▲</b> . | - LAST YEAR |        | L |  |
|              |             |        |   |  |
|              |             |        |   |  |
|              |             |        |   |  |